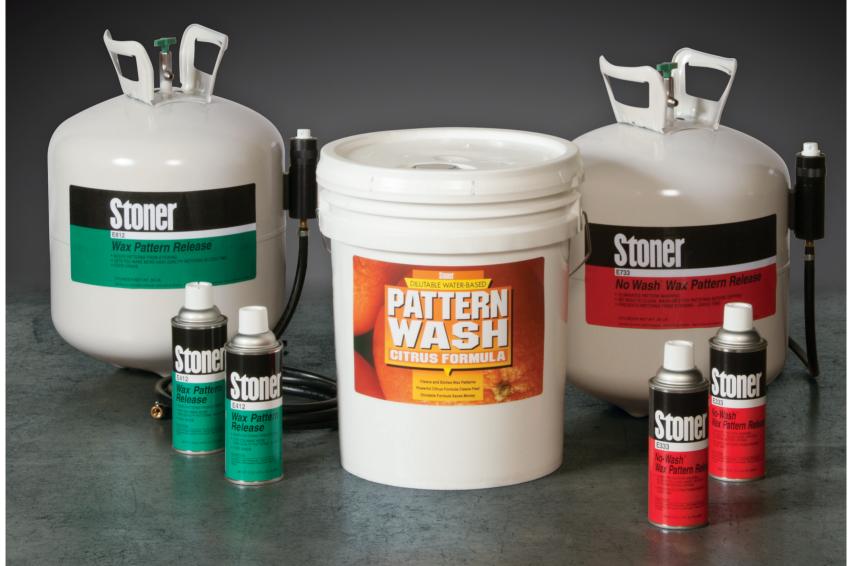

#### E333 - No-Wash Wax Pattern Release (aerosol)

Allows you to eliminate the time-consuming steps of cleaning and etching wax patterns. With E333, you can go directly from your wax molding machines to primary slurry dipping. You'll save time, labor and the cost of purchasing and disposing of expensive chemical agents.

E733 - No-Wash Wax Pattern Release (spray tank)

#### E412 - Wax Pattern Release (aerosol)

Is an economical, non-flammable mold coating that provides fast, easy, consistent removal of even the most intricate wax patterns. It produces a very light, dry mist coating which reduces over-application and buildup on molds. Just one coat yields multiple releases, and leaves a high-quality surface finish.

E812 - Wax Pattern Release (spray tank)

#### **B251 - Citrus Pattern Wash**

Cleans and etches wax patterns, eliminating silicone, fingerprints, dust and contaminants which can cause imperfections. This highly-dilutable, water-based cleaner is available in 5-gallon and 55-gallon units. Made from extract of citrus fruits. Leaves a pleasant scent.