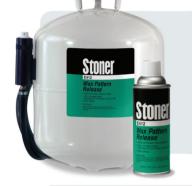

#### E412 - Wax Pattern Release (aerosol)

Is an economical, non-flammable mold coating that provides fast, easy, consistent removal of even the most intricate wax patterns. It produces a very light, dry mist coating which reduces over-application and buildup on molds. Just one coat yields multiple releases, and leaves a high-quality surface finish.

E812 - Wax Pattern Release (spray tank)