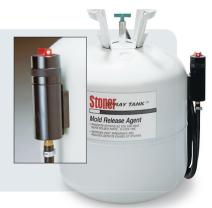

#### Sprayer & Hose Kits for Spray Tanks

Disposable or refillable spray tanks are available.

- Magnetic mount lets you stick sprayer to the tank or your machine.
- 10 foot hose extends your range.
- Easy to hold and spray.

Individual components and replacement parts available: Sprayer Assembly Item# 1DC3 and Hose Assembly Item# 1DC1 are sold separately.