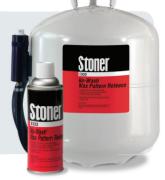

#### E333 - No-Wash Wax Pattern Release (aerosol)

Allows you to eliminate the time-consuming steps of cleaning and etching wax patterns. With E333, you can go directly from your wax molding machines to primary slurry dipping. You'll save time, labor and the cost of purchasing and disposing of expensive chemical agents.

E733 - No-Wash Wax Pattern Release (spray tank)